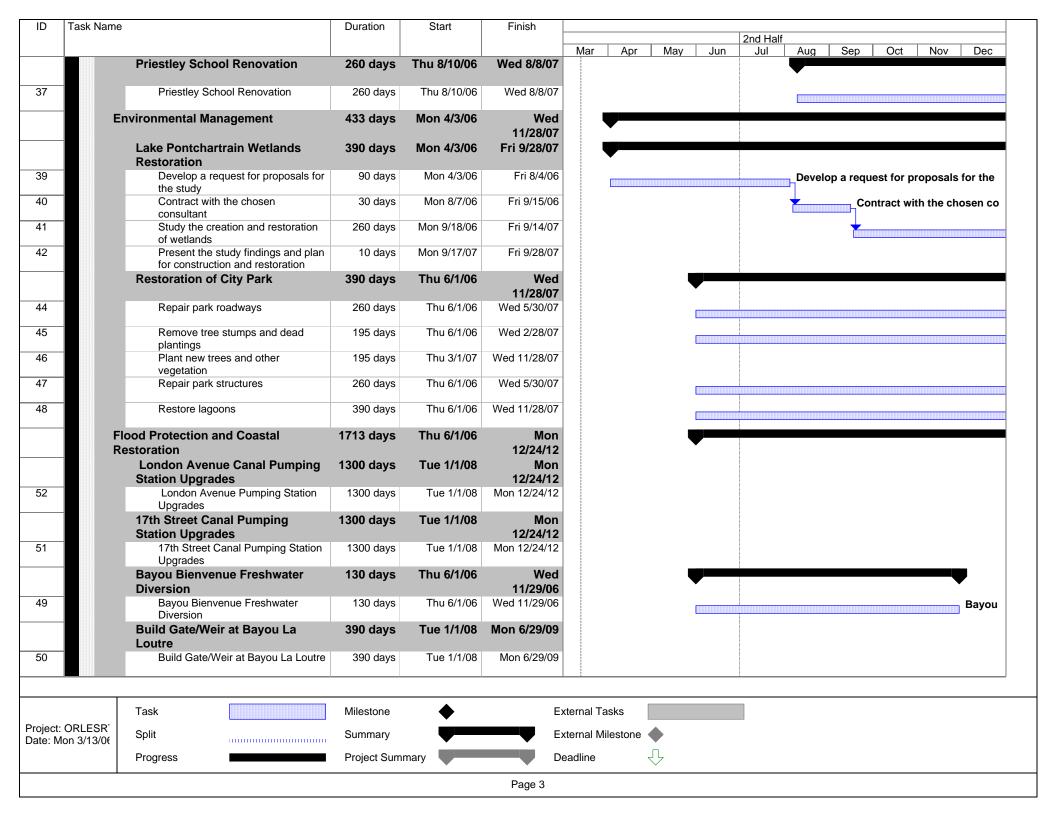

| ID T       | Task Name                                               | Duration           | Start        | Finish        |                                         |
|------------|---------------------------------------------------------|--------------------|--------------|---------------|-----------------------------------------|
| ·          |                                                         |                    |              |               | 2nd Half                                |
|            | Damn Industrial Canal at                                | 130 days           | Tue 1/1/08   | Mon 6/30/0    | Mar Apr May Jun Jul Aug Sep Oct Nov Dec |
|            | Seabrook                                                |                    |              |               |                                         |
| 54         | Dam the Industrial Canal a<br>Seabrook Bridge           |                    | Tue 1/1/08   | Mon 6/30/0    |                                         |
|            | East New Orleans Land Br<br>Shoreline Protection        | ridge 1300 days    | Thu 6/1/06   | Wed 5/25/1    |                                         |
| 55         | East New Orleans Land Br<br>Shoreline Protection        | idge 1300 days     | Thu 6/1/06   | Wed 5/25/1    | 1                                       |
|            | Hero Canal Flood Control<br>Structure                   | 390 days           | Tue 1/1/08   | Mon 6/29/0    | 9                                       |
| 56         | Hero Canal Flood Control                                | Structure 390 days | Tue 1/1/08   | Mon 6/29/0    | 9                                       |
|            | Hwy 90 Bank Stabilization<br>East                       | in NO 85 days      | Fri 6/1/07   | Thu 9/27/0    | 7                                       |
| 151        | Hwy 90 Bank Stabilization<br>East Landbridge            | in NO 85 days      | Fri 6/1/07   | Thu 9/27/0    | 7                                       |
|            | Lock Structure/Weir on IC<br>Near Paris Road Bridge     | WW 520 days        | Tue 1/1/08   | Mo<br>12/28/0 |                                         |
| 57         | Lock Structure/Weir on ICV<br>Paris Road Bridge         | WW Near 520 days   | Tue 1/1/08   | Mon 12/28/0   |                                         |
|            | Orleans Avenue Canal Pu<br>Station Upgrades             | mping 1300 days    | Tue 1/1/08   | Mo<br>12/24/1 |                                         |
| 53         | Orleans Avenue Canal/Rel<br>Pumping Station/Construct   |                    | Tue 1/1/08   | Mon 12/24/1   | 2                                       |
|            | Housing                                                 | 1345 days          | Mon 4/3/06   | Fri 5/27/1    |                                         |
|            | Architectural Artifacts Sal<br>Program                  | vage 520 days      | Mon 7/3/06   | Fri 6/27/0    | B                                       |
| 59         | Establish a cataloguing sys                             | stem 400 days      | Mon 12/18/06 | Fri 6/27/0    | 8                                       |
| 60         | Develop a comprehensive<br>educational program at De    |                    | Mon 7/3/06   | Fri 12/15/0   | 6 De                                    |
| 61         | Acquire warehouse space<br>storage and resale of artifa | cts                | Mon 12/18/06 | Fri 6/1/0     |                                         |
|            | Long Term Housing Strate                                | egy 1300 days      | Mon 6/5/06   | Fri 5/27/1    |                                         |
| 62         | Long Term Permanent Hou<br>Strategy                     | using 1300 days    | Mon 6/5/06   | Fri 5/27/1    | 1                                       |
|            | Mary Queen of Vietnam Se<br>Housing Project             | enior 560 days     | Mon 9/3/07   | Fri 10/23/0   | 9                                       |
| 63         | Mary Queen of Vietnam Se<br>Housing Project             |                    | Mon 9/3/07   | Fri 10/23/0   |                                         |
|            | Muscians Village                                        | 150 days           | Mon 4/3/06   | Fri 10/27/0   |                                         |
| 64         | Musicians Village                                       | 150 days           | Mon 4/3/06   | Fri 10/27/0   | 6 Musicians Villag                      |
|            | Task                                                    | Milestone          |              |               | External Tasks                          |
| Project: O |                                                         | Summary            |              |               | External Milestone                      |
| Date: Mor  | n 3/13/0t Progress                                      | Project Sum        | nmary        |               | Deadline $$                             |
|            |                                                         |                    | *            | Page 4        | *<br>                                   |
|            |                                                         |                    |              | Faye 4        |                                         |